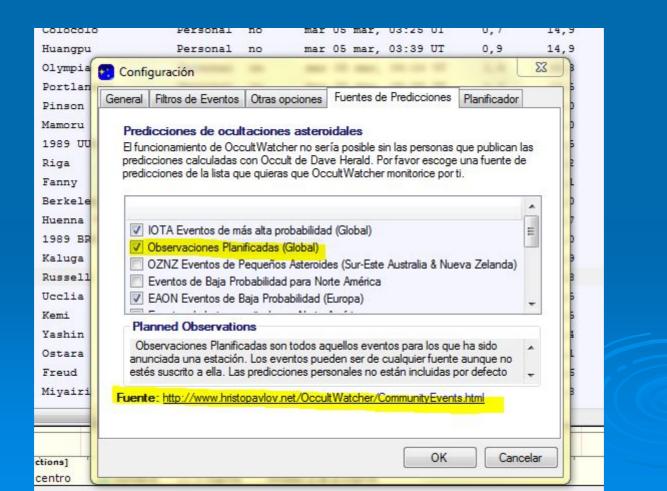

### > ACTIVATE PERSONAL PREDICTIONS

|            | izar Ahora 🚇 Configuración 🔆 Complementos 👻 📑 Ayuda 👻                                                                                                          |      |
|------------|----------------------------------------------------------------------------------------------------------------------------------------------------------------|------|
| Nombre de  | Configuración                                                                                                                                                  | -    |
| Mis Evento | General Filtros de Eventos Otras opciones Fuentes de Predicciones Planificador                                                                                 |      |
| (66        |                                                                                                                                                                |      |
| (13        | Predicciones de ocultaciones asteroidales                                                                                                                      |      |
| (92)       |                                                                                                                                                                | as   |
| 062128     | predicciones calculadas con Occult de Dave Herald. Por favor escoge una fuente de<br>predicciones de la lista que guieras que OccultWatcher monitorice por ti. | 9    |
| (925)      |                                                                                                                                                                |      |
| 267        |                                                                                                                                                                |      |
| (201       | V Eventos OTN (Global)                                                                                                                                         |      |
| (754       |                                                                                                                                                                |      |
| (53)       |                                                                                                                                                                | - 50 |
| (2966      | Predicciones personales                                                                                                                                        | H    |
| (171:      | Lunar Occultations of Close Double Stars                                                                                                                       | +    |
| (1539)     | Personal Predictions                                                                                                                                           |      |
| (100-      |                                                                                                                                                                |      |
|            |                                                                                                                                                                | ^    |
| (46        | OCCELMNT creado con Occult.                                                                                                                                    | Ŧ    |
|            | Fuente:                                                                                                                                                        |      |
| (1067)     |                                                                                                                                                                |      |
|            |                                                                                                                                                                |      |
| . (526     | 1                                                                                                                                                              |      |
| (526       |                                                                                                                                                                | - 10 |